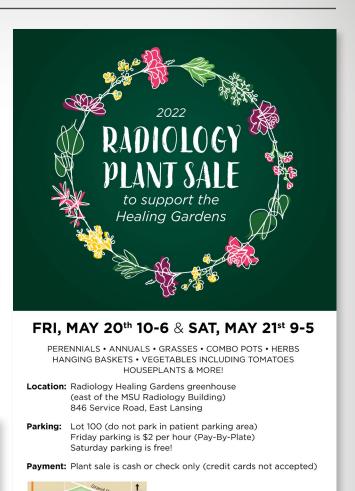

6" x 4.25" Postcard

MSU Health Care

Sports Medicine 4660 S. Hagadorn Road, Suite 420 East Lansing, MI 48823 sportsmed.msu.edu

8.5" x 11" Flier

8.5" x 5.5" Postcard

Also visit our

online shop!

MSU Radiology Healing Gardens