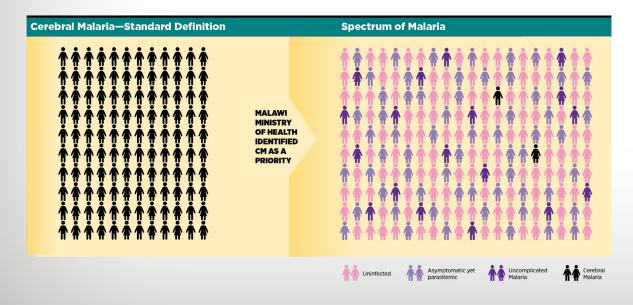

### FIGURE & CHART DESIGN

| COLD vs. FLU vs. COVID-19 |           |           |           |
|---------------------------|-----------|-----------|-----------|
|                           | COLD      | FLU       | COVID-19  |
| Onset of Symptoms         | Gradual   | Sudden    | Gradual   |
| Fever                     | Rare      | Common    | Common    |
| Headache                  | Sometimes | Sometimes | Sometimes |
| Fatigue/Weakness          | Mild      | Common    | Common    |
| Muscle Aches              | Mild      | Common    | Common    |
| Stuffy/Runny Nose         | Common    | Sometimes | Sometimes |
| Sneezing                  | Common    | Rare      | No        |
| Sore Throat               | Common    | Sometimes | Sometimes |
| Cough                     | Common    | Common    | Common    |
| Shortness of Breath       | Rare      | Rare      | Common    |
| Diarrhea                  | No        | Sometimes | Sometimes |