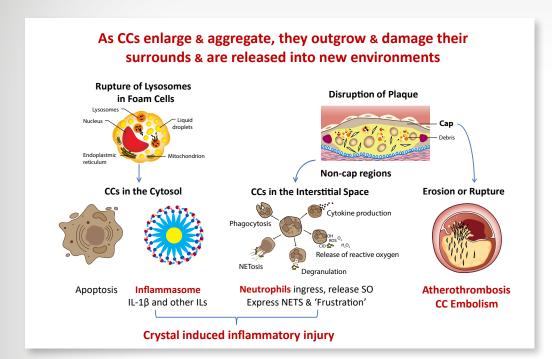

### FIGURE & CHART DESIGN

| COLD vs. FLU vs. COVID-19 |           |           |           |
|---------------------------|-----------|-----------|-----------|
|                           | COLD      | FLU       | COVID-19  |
| Onset of Symptoms         | Gradual   | Sudden    | Gradual   |
| Fever                     | Rare      | Common    | Common    |
| Headache                  | Sometimes | Sometimes | Sometimes |
| Fatigue/Weakness          | Mild      | Common    | Common    |
| Muscle Aches              | Mild      | Common    | Common    |
| Stuffy/Runny Nose         | Common    | Sometimes | Sometimes |
| Sneezing                  | Common    | Rare      | No        |
| Sore Throat               | Common    | Sometimes | Sometimes |
| Cough                     | Common    | Common    | Common    |
| Shortness of Breath       | Rare      | Rare      | Common    |
| Diarrhea                  | No        | Sometimes | Sometimes |