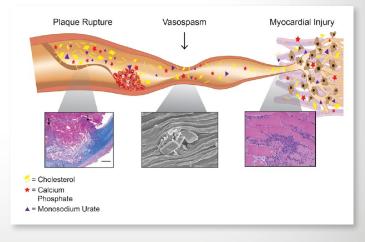

### FIGURE & CHART DESIGN

| COLD vs. FLU vs. COVID-19 |           |           |           |
|---------------------------|-----------|-----------|-----------|
|                           | COLD      | FLU       | COVID-19  |
| Onset of Symptoms         | Gradual   | Sudden    | Gradual   |
| Fever                     | Rare      | Common    | Common    |
| Headache                  | Sometimes | Sometimes | Sometimes |
| Fatigue/Weakness          | Mild      | Common    | Common    |
| Muscle Aches              | Mild      | Common    | Common    |
| Stuffy/Runny Nose         | Common    | Sometimes | Sometimes |
| Sneezing                  | Common    | Rare      | No        |
| Sore Throat               | Common    | Sometimes | Sometimes |
| Cough                     | Common    | Common    | Common    |
| Shortness of Breath       | Rare      | Rare      | Common    |
| Diarrhea                  | No        | Sometimes | Sometimes |