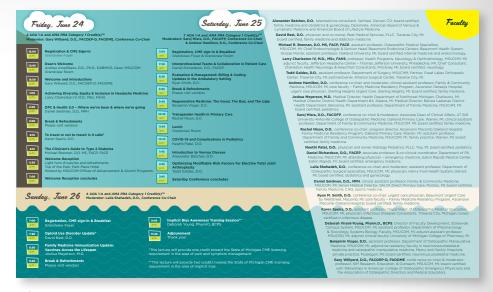

#### **Physical & Occupational Therapy**

EDUCATE . ENGAGE . EMPOWER healthcare.msu.edu

300 px x 600 px

Roll-fold Brochure

eCard with Topics

ALLOPATHIC CONTINUING MEDICAL EDUCATION Michigan State University College of Osteopathic Medicine (MSUCOM) is accredited by the Accreditation Council for Continuing Medical Education (ACCME) to provide continuing medical education for physicians. MSUCOM designates this live activity for a maximum of 8 AMA PRA Category. Todal(fg)\*\*, Physicians should claim only the credit commensurate with the extert of the ricipation in the activity.