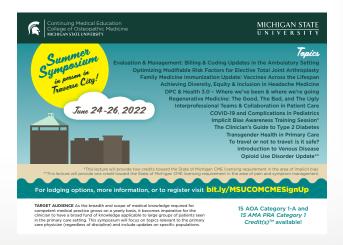

#### **Physical & Occupational Therapy**

EDUCATE . ENGAGE . EMPOWER healthcare.msu.edu

300 px x 600 px

Roll-fold Brochure

eCard with Topics

ALLOPATHIC CONTINUING MEDICAL EDUCATION Michigan State University College of Osteopathic Medicine (MSUCOM) is accredited by the Accreditation Council for Continuing Medical Education (ACCME) to provide continuing medical education for physicians. MSUCOM designates this live activity for a maximum of 8 AMA PRA Category. Todal(fg)\*\*, Physicians should claim only the credit commensurate with the extert of the ricipation in the activity.