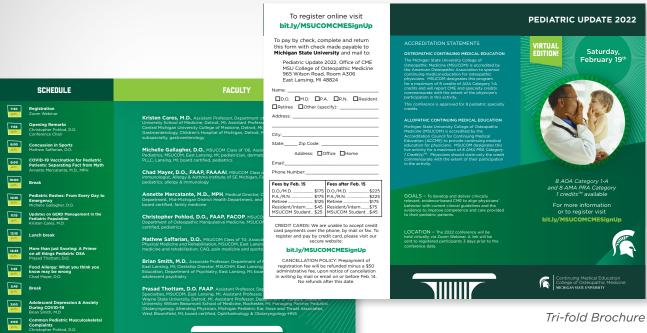

#### **Physical & Occupational Therapy**

EDUCATE . ENGAGE . EMPOWER healthcare.msu.edu

300 px x 600 px

Roll-fold Brochure

eCard with Topics

ALLOPATHIC CONTINUING MEDICAL EDUCATION Michigan State University College of Osteopathic Medicine (MSUCOM) is accredited by the Accreditation Council for Continuing Medical Education (ACCME) to provide continuing medical education for physicians. MSUCOM designates this live activity for a maximum of 8 AMA PRA Category. Todal(fg)\*\*, Physicians should claim only the credit commensurate with the extert of the ricipation in the activity.