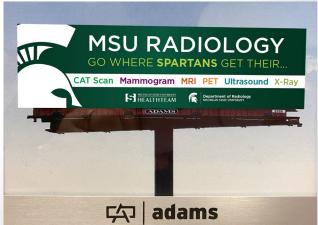

### FIGURE & CHART DESIGN

| COLD vs. FLU vs. COVID-19 |           |           |           |
|---------------------------|-----------|-----------|-----------|
|                           | COLD      | FLU       | COVID-19  |
| Onset of Symptoms         | Gradual   | Sudden    | Gradual   |
| Fever                     | Rare      | Common    | Common    |
| Headache                  | Sometimes | Sometimes | Sometimes |
| Fatigue/Weakness          | Mild      | Common    | Common    |
| Muscle Aches              | Mild      | Common    | Common    |
| Stuffy/Runny Nose         | Common    | Sometimes | Sometimes |
| Sneezing                  | Common    | Rare      | No        |
| Sore Throat               | Common    | Sometimes | Sometimes |
| Cough                     | Common    | Common    | Common    |
| Shortness of Breath       | Rare      | Rare      | Common    |
| Diarrhea                  | No        | Sometimes | Sometimes |