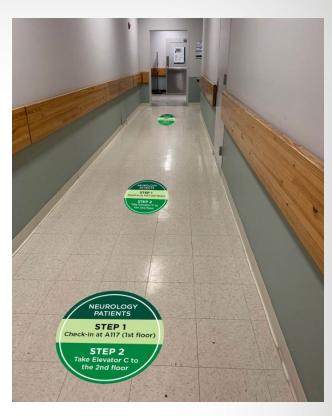

#### SIGNAGE & OUTDOOR DESIGN

300 px x 250 px

We think our providers are the best, and hope you do, too.

Click here to nominate an MSU Health Care provider as a best doctor!